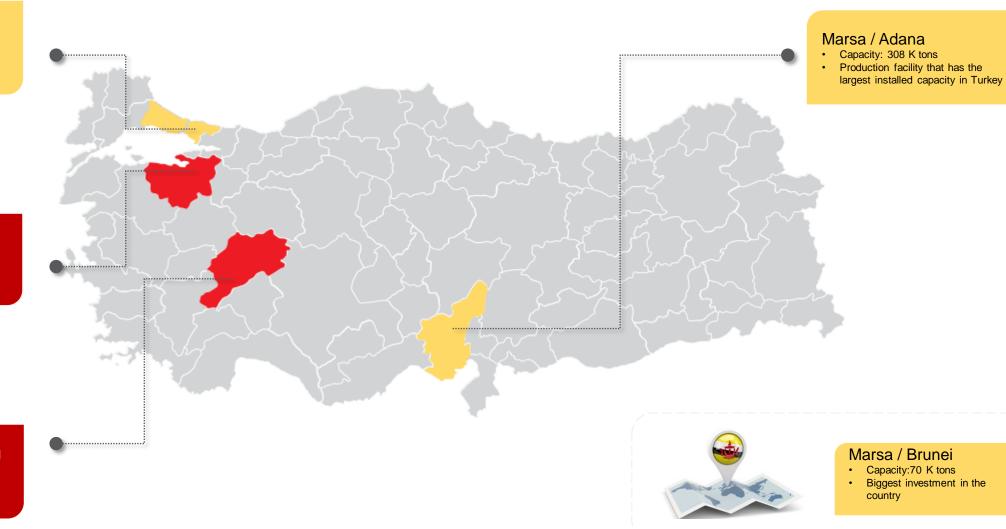

## Globally competitive production plants across Turkey...

#### Besler / Istanbul

- · Capacity: 280 K tons
- Factory with first and only fraction plant in TR

#### Kerevitas / Bursa

- Capacity: 70 K tons
- 6 lines bakery, frozen vegetables/fruits, canned vegetables/fruits, meat products, tuna fish, coated products

## Kerevitaş / Afyon Emirdağ

- Capacity: 60 K tons
- 2 lines frozen potatoes / croquet, frozen vegetables

Superfresh: Trusted leader in the frozen food industry for 40 years...
The only brand with products in all categories ...