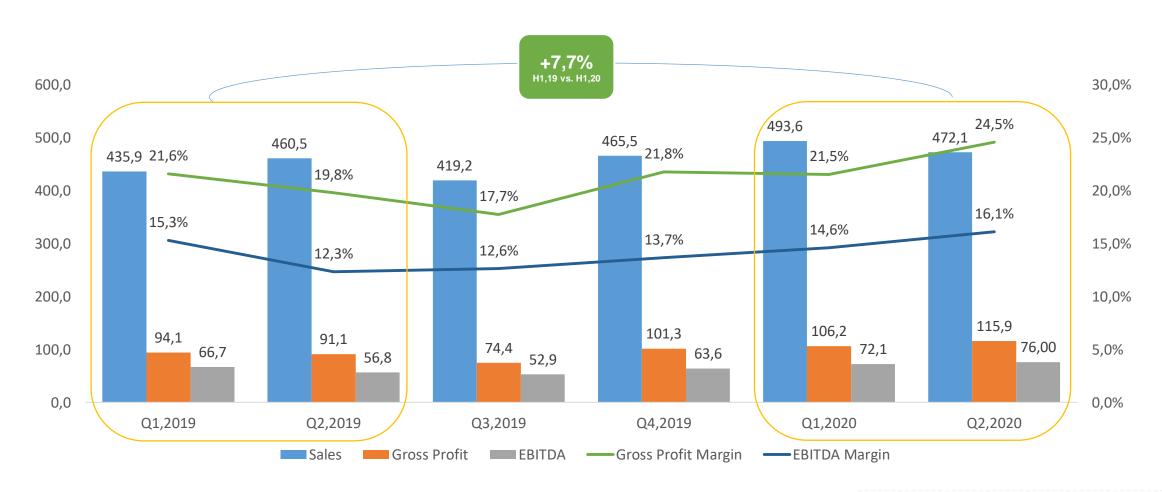

•Exports of 123,9 mn TL in H1, 2020



# KEREVITAS

## H1, 2020 Financial Results





YILDIZ ★ HOLDING

















## H1, 2020 highlights

### **Consolidated**

Revenue

1.382,3 mn TL +7,9% yoy

Net debt/LTM EBITDA

1,56 x

Gross profit/margin

327,4 mn TL 23,7% margin

Market % in frozen food

51%

EBITDA/margin

195,2 mn TL 14,1% margin

Market % in margarine

67%





## H1, 2020 Profit&Loss (mn TL)

### **Consolidated**







## H1, 2020 Net Debt (mn TL) & NWC

### **Consolidated**





Net debt / LTM EBITDA







# Financial Results by Business Units





















## H1, 2020 Profit&Loss (mn TL)

#### Frozen & Canned Food







## H1, 2020 - Sales by Category & Channel

#### Frozen & Canned Food









## H1, 2020 Profit&Loss (mn TL)

### **Edible Oil & Margarine**







## H1, 2020 - Sales by Category & Channel

### **Edible Oil & Margarine**







## Disclaimer



" This presentation contains information and analysis on financial statements and is prepared for the sole purpose of providing information relating to Kerevitaş Gıda Sanayi ve Ticaret A.Ş. (Kerevitaş).

This presentation contains forward-looking statements which are based on certain expectations and assumptions at the time of publication of this presentation and are subject to risks and uncertainties that could cause actual results to differ materially from those expressed in these materials. Many of these risks and uncertainties relate to factors that are beyond Kerevitaş' ability to control or estimate precisely, such as future market and economic conditions, the behavior of other mar