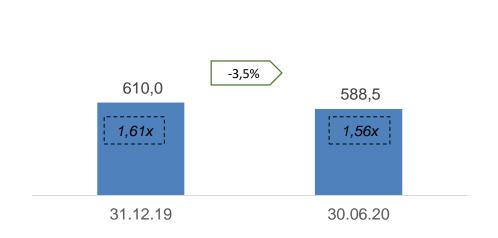

rozen&Canned Food

- •Exports to more than 20 countries on 4 continents.
- •Exports of 49 mn TL in H1, 2020
- •Countries where sales are made for the first time: Bahrain, Kosovo, Uzbekistan and Trinidad, Holland, Sweden, Guyana and Kuwait

#### Margarine

- •Exports to 45 countries on 5 continents
- •Exports of 123,9 mn TL in H1, 2020



# KEREVITAS

## H1, 2020 Financial Results





YILDIZ ★ HOLDING

















## H1, 2020 highlights

### **Consolidated**

Revenue

1.382,3 mn TL +7,9% yoy

Net debt/LTM EBITDA

1,56 x

Gross profit/margin

327,4 mn TL 23,7% margin

Market % in frozen food

51%

EBITDA/margin

195,2 mn TL 14,1% margin

Market % in margarine

67%





## H1, 2020 Profit&Loss (mn TL)

### **Consolidated**







## H1, 2020 Net Debt (mn TL) & NWC

### **Consolidated**





Net debt / LTM EBITDA







# Financial Results by Business Units





















## H1, 2020 Profit&Loss (mn TL)

#### Frozen & Canned Food







## H1, 2020 - Sales by Category & Channel

#### Frozen & Canned Food









## H1, 2020 Profit&Loss (mn TL)

### **Edible Oil & Margarine**







## H1, 2020 - Sales by Category & Channel

### **Edible Oil & Margarine**







## Disclaimer



" This presentation contains information and analysis on financial statements and is prepared for the sole purpose of providing information relating to Kerevitaş Gıda Sanayi ve Ticaret A.Ş. (Kerevitaş).

This presentation contains forward-looking statements which are based on certain expectations and assumptions at the time of publication of this presentation and are subject to risks and unce