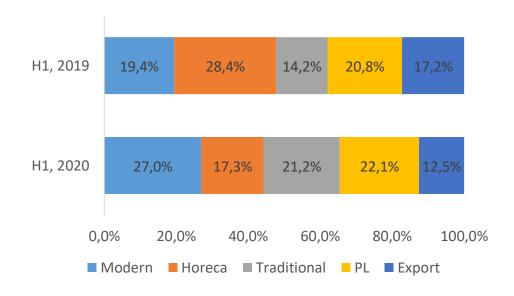

d Kuwait

#### Margarine

- •Exports to 45 countries on 5 continents
- •Exports of 123,9 mn TL in H1, 2020



# KEREVITAS

## H1, 2020 Financial Results





YILDIZ ★ HOLDING

















## H1, 2020 highlights

### **Consolidated**

Revenue

1.382,3 mn TL +7,9% yoy

Net debt/LTM EBITDA

1,56 x

Gross profit/margin

327,4 mn TL 23,7% margin

Market % in frozen food

51%

EBITDA/margin

195,2 mn TL 14,1% margin

Market % in margarine

67%





## H1, 2020 Profit&Loss (mn TL)

### **Consolidated**







## H1, 2020 Net Debt (mn TL) & NWC

### **Consolidated**





Net debt / LTM EBITDA







# Financial Results by Business Units





















## H1, 2020 Profit&Loss (mn TL)

#### Frozen & Canned Food







## H1, 2020 - Sales by Category & Channel

#### Frozen & Canned Food









## H1, 2020 Profit&Loss (mn TL)

### **Edible Oil & Margarine**







## H1, 2020 - Sales by Category & Channel

### **Edible Oil & Margarine**







## Disclaimer



" This presentation contains information and analysis on financial statements and is prepared for the sole purpose of providing information relating to Kerevitaş Gıda Sanayi ve Ticaret A.Ş. (Kerevitaş).

This presentation contains forward-looking statements which are based on certain expectations and assumptions at the time of publication of this presentation and are subject to risks and uncertainties that could cause actual results to differ materially from those expressed in these materials. Many of these risks and uncertainties relate to factors that are beyond Kerevitaş' ability to control or estimate precisely, s