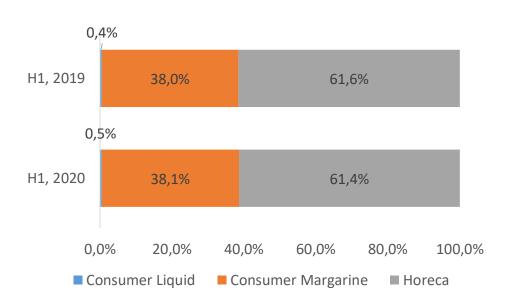

YILDIZ ★ HOLDING

















## H1, 2020 highlights

### **Consolidated**

Revenue

1.382,3 mn TL +7,9% yoy

Net debt/LTM EBITDA

1,56 x

Gross profit/margin

327,4 mn TL 23,7% margin

Market % in frozen food

51%

EBITDA/margin

195,2 mn TL 14,1% margin

Market % in margarine

67%





## H1, 2020 Profit&Loss (mn TL)

### **Consolidated**







## H1, 2020 Net Debt (mn TL) & NWC

### **Consolidated**





Net debt / LTM EBITDA







# Financial Results by Business Units





















## H1, 2020 Profit&Loss (mn TL)

#### Frozen & Canned Food







## H1, 2020 - Sales by Category & Channel

#### Frozen & Canned Food









## H1, 2020 Profit&Loss (mn TL)

### **Edible Oil & Margarine**







## H1, 2020 - Sales by Category & Channel

### **Edible Oil & Margarine**







## Disclaimer



" This presentation contains information and analysis on financial statements and is prepared for the sole purpose of providing information relating to Kerevitaş Gıda Sanayi ve Ticaret A.Ş. (Kerevitaş).

This presentation contains forward-looking statements which are based on certain expectations and assumptions at the time of publication of this presentation and are subject to risks and uncertainties that could cause actual results to differ materially from those expressed in these materials. Many of these risks and uncertainties relate to factors that are beyond Kerevitaş' ability to control or estimate precisely, such as future market and economic conditions, the behavior of other market participants, the ability to successfully integrate acquired businesses and a