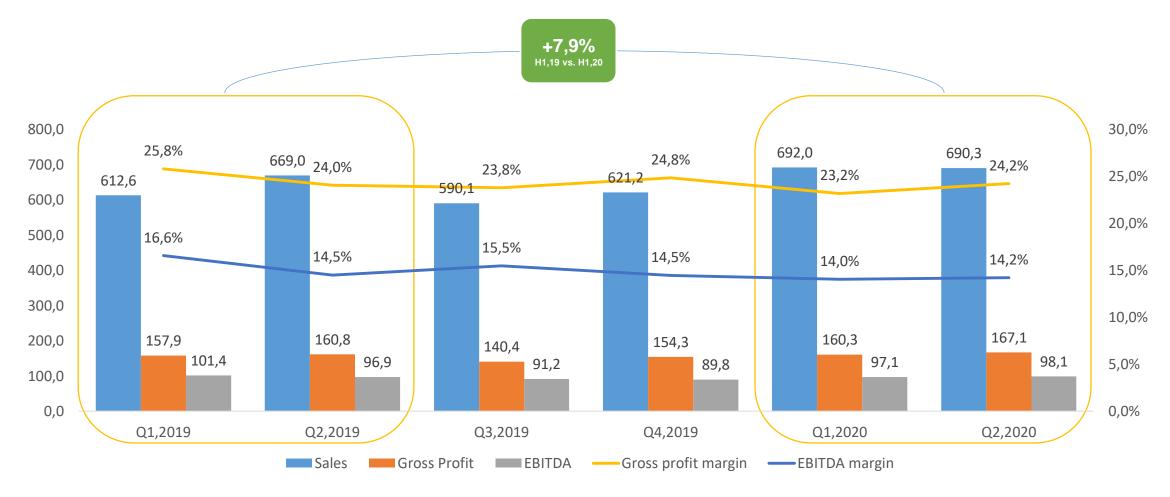

## H1, 2020 highlights

### **Consolidated**

Revenue

1.382,3 mn TL +7,9% yoy

Net debt/LTM EBITDA

1,56 x

Gross profit/margin

327,4 mn TL 23,7% margin

Market % in frozen food

51%

EBITDA/margin

195,2 mn TL 14,1% margin

Market % in margarine

67%

## H1, 2020 Profit&Loss (mn TL)

### **Consolidated**