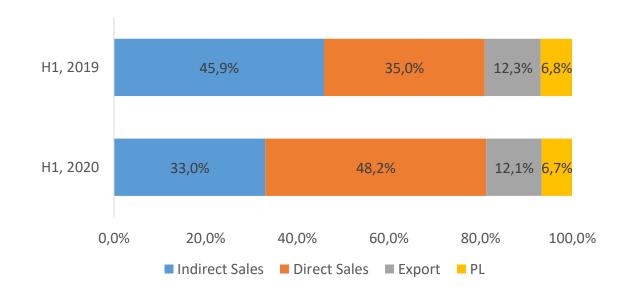

YILDIZ ★ HOLDING

















## H1, 2020 highlights

### **Consolidated**

Revenue

1.382,3 mn TL +7,9% yoy

Net debt/LTM EBITDA

1,56 x

Gross profit/margin

327,4 mn TL 23,7% margin

Market % in frozen food

51%

EBITDA/margin

195,2 mn TL 14,1% margin

Market % in margarine

67%





## H1, 2020 Profit&Loss (mn TL)

### **Consolidated**







## H1, 2020 Net Debt (mn TL) & NWC

### **Consolidated**





Net debt / LTM EBITDA







# Financial Results by Business Units





















## H1, 2020 Profit&Loss (mn TL)

#### Frozen & Canned Food







## H1, 2020 - Sales by Category & Channel

#### Frozen & Canned Food









## H1, 2020 Profit&Loss (mn TL)

### **Edible Oil & Margarine**







## H1, 2020 - Sales by Category & Channel

### **Edible Oil & Margarine**







## Disclaimer



" This presentation contains information and analysis on financial statements and is prepared for the sole purpose of providing information relating to Kerevitaş Gıda Sanayi ve Ticaret A.Ş. (Kerevitaş).

This presentation contains forward-looking statements which are based on certain expectations and assumptions at the time of publication of this presentation and are subject to risks and uncertainties that could cause actual results to differ materially from those expressed in these materials. Many of these risks and uncertainties relate to factors that are beyond Kerevitaş' ability to control or estimate precisely, such as future market and economic conditions, the behavior of other market participants, the ability to successfully integrate acquired businesses and ach