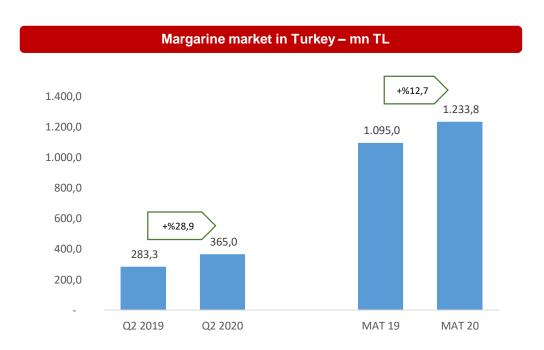

# Margarine market is growing in Turkey and Besler is the undisputed leader...

#### (1) Market share excluding discount stores (2) Total market share in Turkey