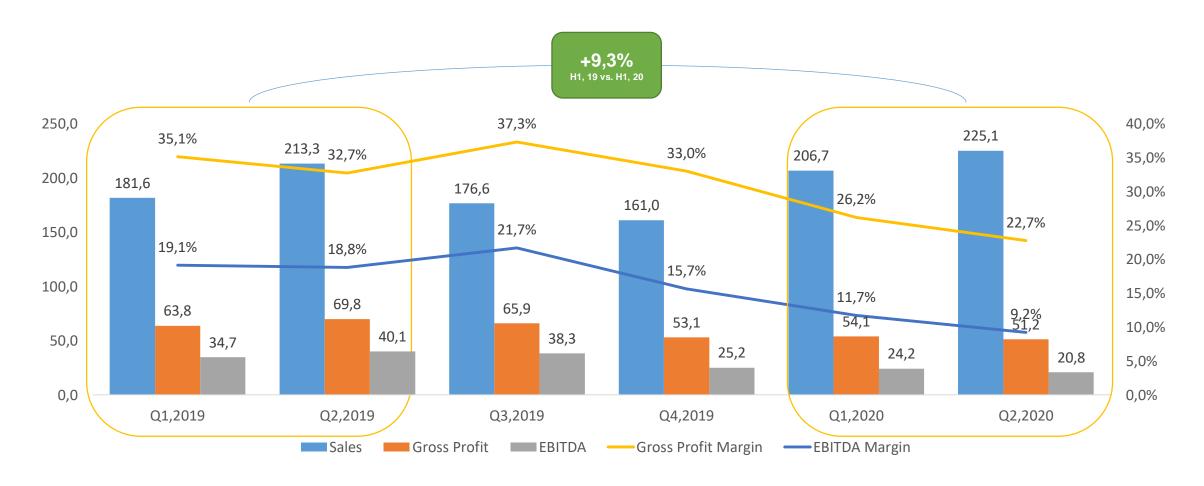

rst time: Bahrain, Kosovo, Uzbekistan and Trinidad, Holland, Sweden, Guyana and Kuwait

#### Margarine

- •Exports to 45 countries on 5 continents
- •Exports of 123,9 mn TL in H1, 2020



# KEREVITAS

## H1, 2020 Financial Results





YILDIZ ★ HOLDING

















## H1, 2020 highlights

### **Consolidated**

Revenue

1.382,3 mn TL +7,9% yoy

Net debt/LTM EBITDA

1,56 x

Gross profit/margin

327,4 mn TL 23,7% margin

Market % in frozen food

51%

EBITDA/margin

195,2 mn TL 14,1% margin

Market % in margarine

67%





## H1, 2020 Profit&Loss (mn TL)

### **Consolidated**







## H1, 2020 Net Debt (mn TL) & NWC

### **Consolidated**





Net debt / LTM EBITDA







# Financial Results by Business Units





















## H1, 2020 Profit&Loss (mn TL)

#### Frozen & Canned Food







## H1, 2020 - Sales by Category & Channel

#### Frozen & Canned Food









## H1, 2020 Profit&Loss (mn TL)

### **Edible Oil & Margarine**







## H1, 2020 - Sales by Category & Channel

### **Edible Oil & Margarine**







## Disclaimer



" This presentation contains information and analysis on financial statements and is prepared for the sole purpose of providing information relating to Kerevitaş Gıda Sanayi ve Ticaret A.Ş. (Kerevitaş).

This presentation contains forward-looking statements which are based on certain expectations and assumptions at the time of publication of this presentation and are subject to risks and uncertainties that could cause actual results to differ materially from those expressed in these materials. Many of these risks and uncertainties relate to