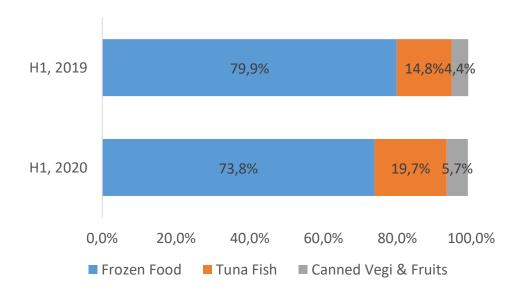

and Kuwait

#### Margarine

- •Exports to 45 countries on 5 continents
- •Exports of 123,9 mn TL in H1, 2020



# KEREVITAS

## H1, 2020 Financial Results





YILDIZ ★ HOLDING

















## H1, 2020 highlights

### **Consolidated**

Revenue

1.382,3 mn TL +7,9% yoy

Net debt/LTM EBITDA

1,56 x

Gross profit/margin

327,4 mn TL 23,7% margin

Market % in frozen food

51%

EBITDA/margin

195,2 mn TL 14,1% margin

Market % in margarine

67%





## H1, 2020 Profit&Loss (mn TL)

### **Consolidated**







## H1, 2020 Net Debt (mn TL) & NWC

### **Consolidated**





Net debt / LTM EBITDA







# Financial Results by Business Units





















## H1, 2020 Profit&Loss (mn TL)

#### Frozen & Canned Food







## H1, 2020 - Sales by Category & Channel

#### Frozen & Canned Food









## H1, 2020 Profit&Loss (mn TL)

### **Edible Oil & Margarine**







## H1, 2020 - Sales by Category & Channel

### **Edible Oil & Margarine**







## Disclaimer



" This presentation contains information and analysis on financial statements and is prepared for the sole purpose of providing information relating to Kerevitaş Gıda Sanayi ve Ticaret A.Ş. (Kerevitaş).

This presentation contains forward-looking statements which are based on certain expectations and assumptions at the time of publication of this presentation and are subject to risks and uncertainties that could cause actual results to differ materially from those expressed in these materials. Many of these risks and uncertainties relate to factors that are beyond Kerevitaş' ability to control or estimate precisely,