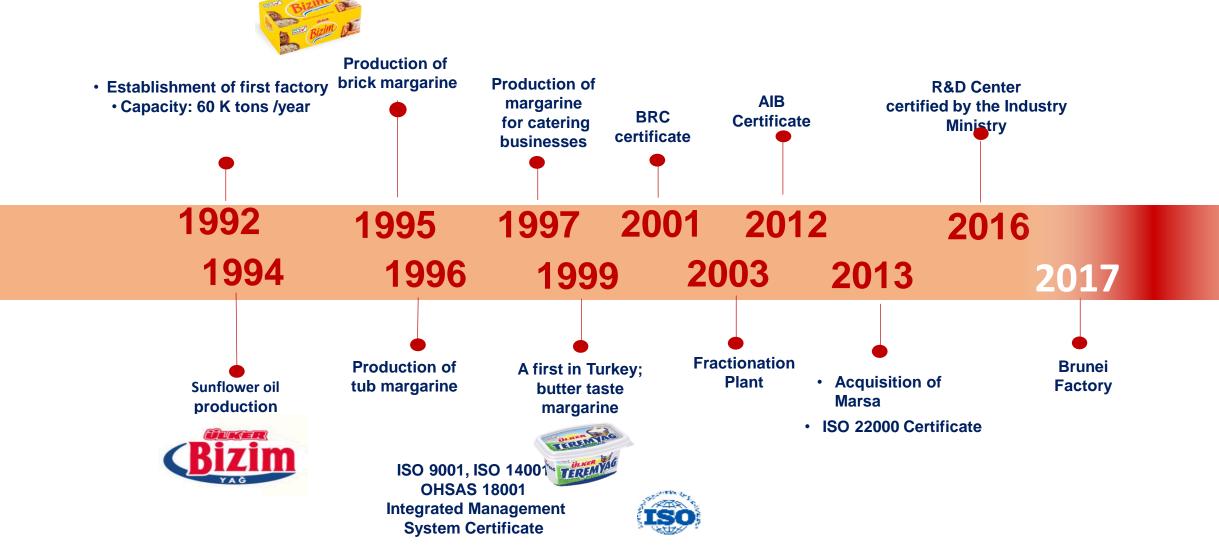

# Kerevitaş: Trusted leader in TR frozen food market for over 40 years ...

Besler: Pioneer, Leader and Innovator in TR edible oil & KEREVITAS margarine ...

## Kerevitaş / Afyon Emirdağ

- Capacity: 60 K tons
- 2 lines frozen potatoes / croquet, frozen vegetables

Superfresh: Trusted leader in the frozen food industry for 40 years...
The only brand with products in all categories ...

## Besler: Trusted producer of margarine & edible oil for +20 years