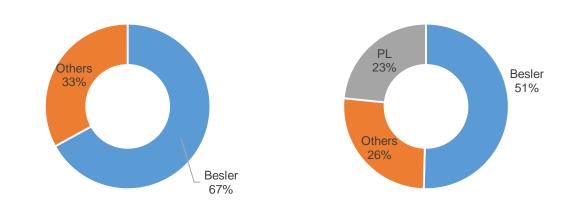

# Margarine market is growing in Turkey and Besler is the undisputed leader...

#### (1) Market share excluding discount stores (2) Total market share in Turkey

51%

EBITDA/margin

195,2 mn TL 14,1% margin

Market % in margarine

67%