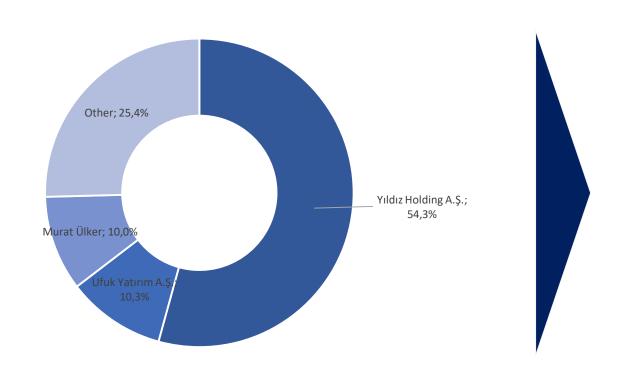

## Strong and Supportive Shareholders

### YILDIZ \* HOLDING

The 3rd largest global biscuit manufacturer

Manufacturing facilities in 13 countries

+60 thousand employees

Free float of 15,9%