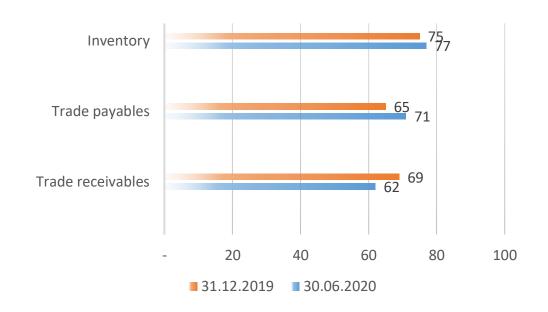

zen&Canned Food

- •Exports to more than 20 countries on 4 continents.
- •Exports of 49 mn TL in H1, 2020
- •Countries where sales are made for the first time: Bahrain, Kosovo, Uzbekistan and Trinidad, Holland, Sweden, Guyana and Kuwait

#### Margarine

- •Exports to 45 countries on 5 continents
- •Exports of 123,9 mn TL in H1, 2020



# KEREVITAS

## H1, 2020 Financial Results





YILDIZ ★ HOLDING

















## H1, 2020 highlights

### **Consolidated**

Revenue

1.382,3 mn TL +7,9% yoy

Net debt/LTM EBITDA

1,56 x

Gross profit/margin

327,4 mn TL 23,7% margin

Market % in frozen food

51%

EBITDA/margin

195,2 mn TL 14,1% margin

Market % in margarine

67%





## H1, 2020 Profit&Loss (mn TL)

### **Consolidated**







## H1, 2020 Net Debt (mn TL) & NWC

### **Consolidated**





Net debt / LTM EBITDA







# Financial Results by Business Units





















## H1, 2020 Profit&Loss (mn TL)

#### Frozen & Canned Food







## H1, 2020 - Sales by Category & Channel

#### Frozen & Canned Food









## H1, 2020 Profit&Loss (mn TL)

### **Edible Oil & Margarine**







## H1, 2020 - Sales by Category & Channel

### **Edible Oil & Margarine**







## Disclaimer



" This presentation contains information and analysis on financial statements and is prepared for the sole purpose of providing information relating to Kerevitaş Gıda Sanayi ve Ticaret A.Ş. (Kerevitaş).

This presentation contains forward-looking statements which are based on certain expectations and assumptions at the time of publication of this presentation and are subject to risks and uncert