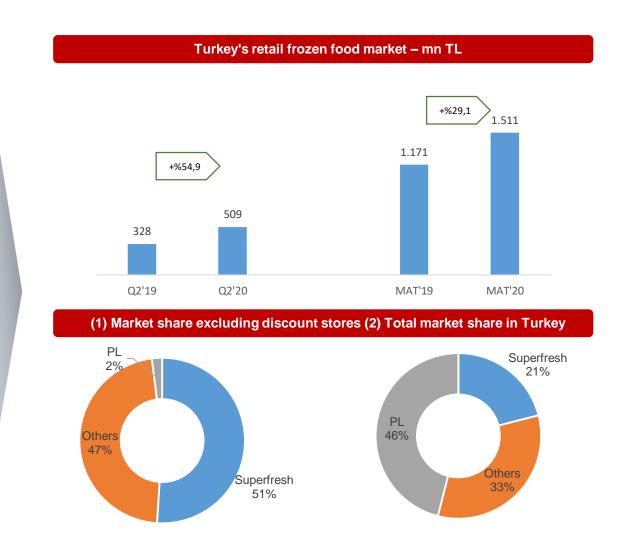

# Retail frozen food market in Turkey is growing double digits.. **KEREVITAŞ**The opportunity in Turkey is enormous ...

# Margarine market is growing in Turkey and Besler is the undisputed leader...

#### (1) Market share excluding discount stores (2) Total market share in Turkey